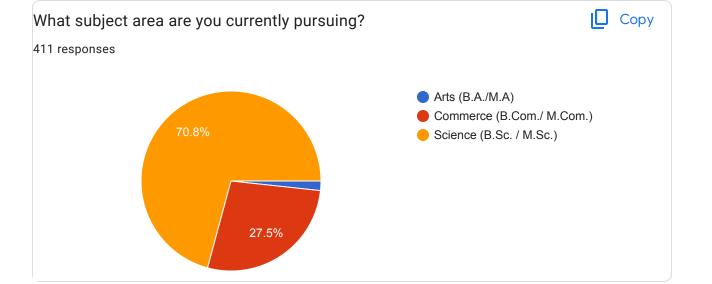

KLE Society's G.I.Bagewadi Arts, Science and Commerce College, Nipani.

Students Satisfaction Servery 2020-21(Odd Semester)

411 responses

Publish analytics













| Class:         |  |
|----------------|--|
| 411 responses  |  |
| Bsc 6th sem    |  |
| Bsc 2nd year   |  |
| Bsc 4th sem    |  |
| Bsc 2nd sem    |  |
| Bsc 4 th sem   |  |
| Bsc 3rd year   |  |
| Bsc 5th sem    |  |
| B.com 4th sem  |  |
| Bsc final year |  |
| Bsc 6 th sem   |  |
| Bsc 5 th sem   |  |
| Msc 1          |  |
| M.com          |  |
| Bcom 4th sem   |  |
| B.com 1st year |  |
| B.Sc 2nd sem   |  |



Msc 2nd year Bsc 2 sem Bsc 6th sem Bsc 1st year Bsc VI sem Bsc 1 year Bsc 2nd semester 4 sem B.Sc 6th sem Bsc cs 6th sem Bsc 2nd year Msc 2 nd year Bsc 2 year B.sc 1st year BSc 6th sem Bsc 5th sem Bsc 1 Bsc 3 year

| B.sc 6th sem     |  |
|------------------|--|
| 1st year         |  |
| Bsc 1st          |  |
| Bcom 3rd year    |  |
| M.com 1st year   |  |
| M.com 2nd year