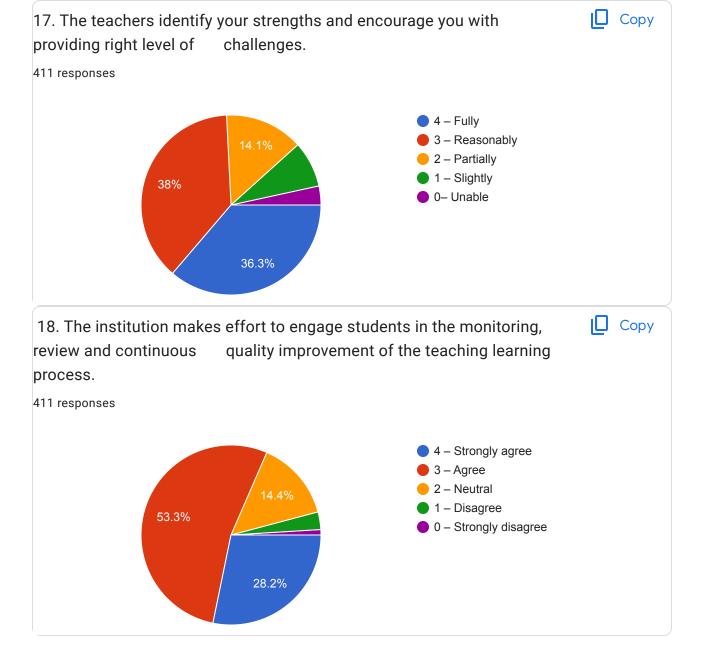

Teachers concern student personally as well

| Clearity of the notes &videos                                                                                               |
|-----------------------------------------------------------------------------------------------------------------------------|
| Please take tests its helpful to understand the conceptsthak you                                                            |
| YouTube video is better than inline class                                                                                   |
| Teachers should identify student strength and encourage them                                                                |
| Departments should cover all syllabus in time.                                                                              |
| Improve the teaching methods                                                                                                |
| New teachers improved in their teaching method                                                                              |
| Teachers teach well                                                                                                         |
| Our college is excellent                                                                                                    |
| Take online classes live                                                                                                    |
| Take onln classes live.                                                                                                     |
| This teaching method is nice                                                                                                |
| I would like suggest who are not able to teaching properly in any subjects take actions against them! Thank you!            |
| Impovement in teachings method and explanation                                                                              |
| Our institution is giving best quality education                                                                            |
| Take all subject classes throught the time table                                                                            |
| Please dont use ppt and reading that ppt while teaching and by writing and doing vedio is great but don't use ppt recording |