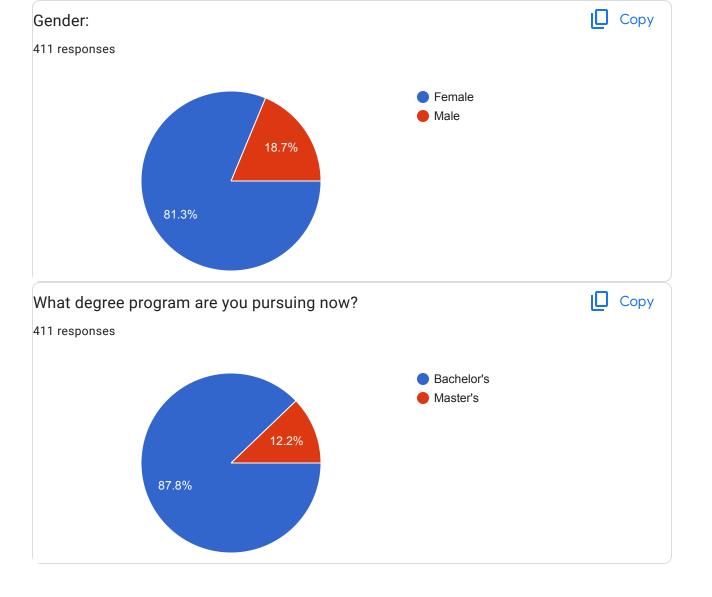

KLE Society's G.I.Bagewadi Arts, Science and Commerce College, Nipani.

Students Satisfaction Servery 2020-21(Odd Semester)

411 responses

Publish analytics













| Class:         |  |
|----------------|--|
| 411 responses  |  |
| Bsc 6th sem    |  |
| Bsc 2nd year   |  |
| Bsc 4th sem    |  |
| Bsc 2nd sem    |  |
| Bsc 4 th sem   |  |
| Bsc 3rd year   |  |
| Bsc 5th sem    |  |
| B.com 4th sem  |  |
| Bsc final year |  |
| Bsc 6 th sem   |  |
| Bsc 5 th sem   |  |
| Msc 1          |  |
| M.com          |  |
| Bcom 4th sem   |  |
| B.com 1st year |  |
| B.Sc 2nd sem   |  |



Msc 2nd year Bsc 2 sem Bsc 6th sem Bsc 1st year Bsc VI sem Bsc 1 year Bsc 2nd semester 4 sem B.Sc 6th sem Bsc cs 6th sem Bsc 2nd year Msc 2 nd year Bsc 2 year B.sc 1st year BSc 6th sem Bsc 5th sem Bsc 1 Bsc 3 year

| B.sc 6th sem     |  |
|------------------|--|
| 1st year         |  |
| Bsc 1st          |  |
| Bcom 3rd year    |  |
| M.com 1st year   |  |
| M.com 2nd