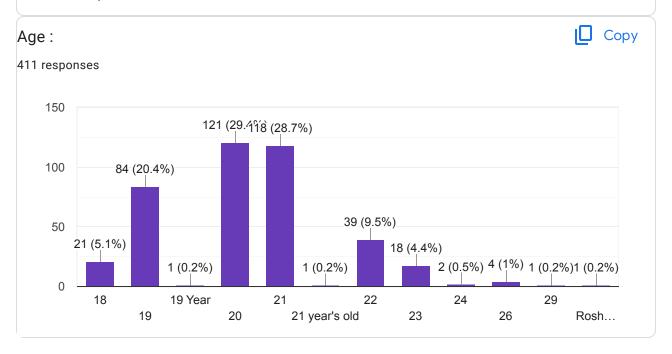

KLE Society's G.I.Bagewadi Arts, Science and Commerce College, Nipani.

Students Satisfaction Servery 2020-21(Odd Semester)

411 responses

Publish analytics













| Class:         |  |
|----------------|--|
| 411 responses  |  |
| Bsc 6th sem    |  |
| Bsc 2nd year   |  |
| Bsc 4th sem    |  |
| Bsc 2nd sem    |  |
| Bsc 4 th sem   |  |
| Bsc 3rd year   |  |
| Bsc 5th sem    |  |
| B.com 4th sem  |  |
| Bsc final year |  |
| Bsc 6 th sem   |  |
| Bsc 5 th sem   |  |
| Msc 1          |  |
| M.com          |  |
| Bcom 4th sem   |  |
| B.com 1st year |  |
| B.Sc 2nd sem   |  |



Msc 2nd year Bsc 2 sem Bsc 6th sem Bsc 1st year Bsc VI sem Bsc 1 year Bsc 2nd semester 4 sem B.Sc 6th sem Bsc cs 6th sem Bsc 2nd year Msc 2 nd year Bsc 2 year B.sc 1st year BSc 6th sem Bsc 5th sem Bsc 1 Bsc 3 year

| B.sc 6th sem     |  |
|------------------|--|
| 1st year         |  |
| Bsc 1st          |  |
| Bcom 3rd year    |  |
| M.com 1st year   |  |
| M.com