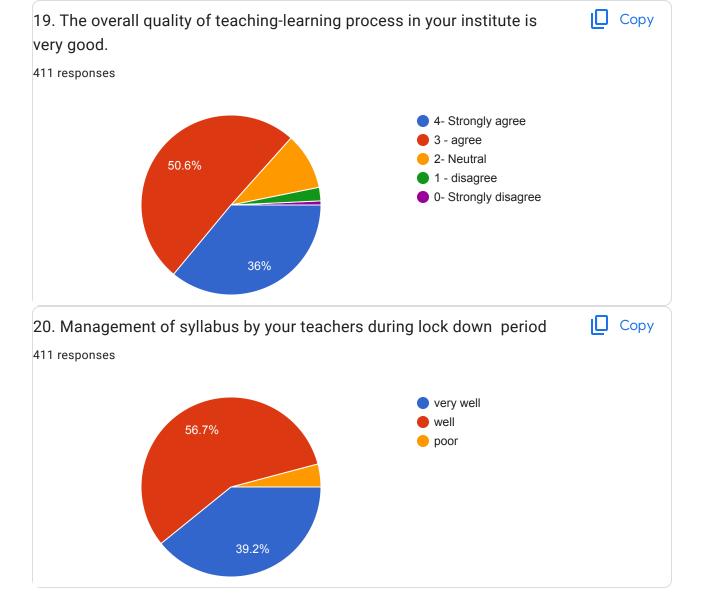

Teachers concern student personally as well

| Clearity of the notes &videos                                                                                               |
|-----------------------------------------------------------------------------------------------------------------------------|
| Please take tests its helpful to understand the conceptsthak you                                                            |
| YouTube video is better than inline class                                                                                   |
| Teachers should identify student strength and encourage them                                                                |
| Departments should cover all syllabus in time.                                                                              |
| Improve the teaching methods                                                                                                |
| New teachers improved in their teaching method                                                                              |
| Teachers teach well                                                                                                         |
| Our college is excellent                                                                                                    |
| Take online classes live                                                                                                    |
| Take onln classes live.                                                                                                     |
| This teaching method is nice                                                                                                |
| I would like suggest who are not able to teaching properly in any subjects take actions against them! Thank you!            |
| Impovement in teachings method and explanation                                                                              |
| Our institution is giving best quality education                                                                            |
| Take all subject classes throught the time table                                                                            |
| Please dont use ppt and reading that ppt while teaching and by writing and doing vedio is great but don't use ppt recording |